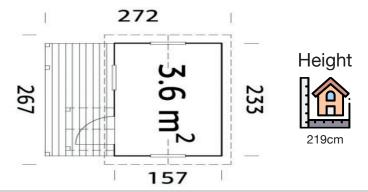

6.4m<sup>3</sup>

233 x 157cm

16mm

3.6m<sup>2</sup>

55 x 112cm

56 x 56cm

16mm

16mm

## **FULL SPECIFICATION**

| CABIN SIZE:     | 233 x 157cm x 219cm |
|-----------------|---------------------|
| WALL THICKNESS: | 16mm                |
| VOLUME:         | 6.4m³               |
| AREA:           | 3.6m <sup>2</sup>   |
| DOOR OPENING:   | 55 x 112cm          |
| WINDOW OPENING: | 56 x 56cm           |
| FLOORS BOARDS:  | 16mm                |
| ROOF BOARDS:    | 16mm                |
| ROOF OVERHANG:  | N/A                 |
| UNDER PLANNING: | No                  |
|                 |                     |