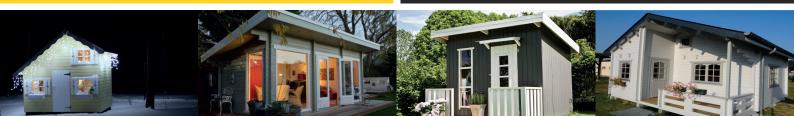

## **SALT LAKE**

Install this delightful 'Hansel and Gretel' style cottage at the end of your garden. Featuring a chimney, window shutters and a porch, this cute cottage is sure to be a hit with the children. The playhouse is made from Nordic spruce wood, the roof and floor boards are made from robust 16mm tongue and groove and also comes with some readymade wall elements and a fixing kit. The two fixed windows are fitted with Plexiglas and provide a source of light into the playhouse.