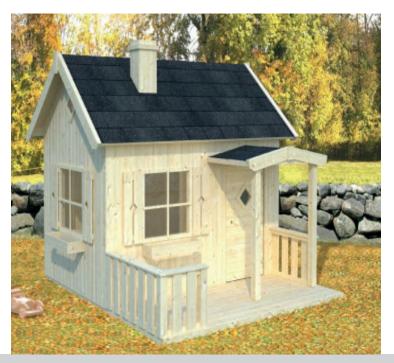

## **PLAY HOUSE**

## **SALT LAKE**

Install this delightful 'Hansel and Gretel' style cottage at the end of your garden. Featuring a chimney, window shutters and a porch, this cute cottage is sure to be a hit with the children. The playhouse is made from Nordic spruce wood, the roof and floor boards are made from robust 16mm tongue and groove and also comes with some readymade wall elements and a fixing kit. The two fixed windows are fitted with Plexiglas and provide a source of light into the playhouse.